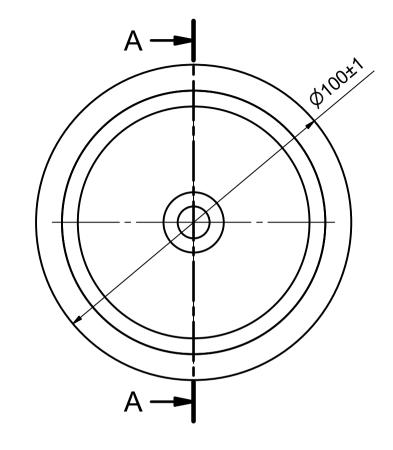

Load Capacity: 90kg for speed up to 4km/h (According to EN 12530)

|                                                                                           |                                         | PRODUCT | TION OF | PERMIS. VARIATIONS: |                  |                    | PART No:                                            |           |  |
|-------------------------------------------------------------------------------------------|-----------------------------------------|---------|---------|---------------------|------------------|--------------------|-----------------------------------------------------|-----------|--|
|                                                                                           | da s.a.                                 | CASTORS | S AND   |                     |                  |                    | UNF . DIM.:                                         |           |  |
| -                                                                                         |                                         | WHEELS  |         | SURFACE FINISH:     |                  |                    | RT NAME: WL-TPA100S.EC                              |           |  |
| THESSALONIKI - GREECE                                                                     |                                         |         |         |                     |                  |                    | WL-1PA 1003.EC                                      |           |  |
|                                                                                           | rawing is the prope                     |         |         | 8/11/2013           | E.POLIMEROPOULOU | PART DESCRIPTION : |                                                     |           |  |
| It must neither be reproduced in any manner nor shall it be submitted to third parties or |                                         |         |         | DRAWN               | 8/11/2013        | E.POLIMEROPOULOU   | Wheel 100x32mm,electric conductive non marking grey |           |  |
| compe                                                                                     | competitors without our written consent |         |         |                     | 8/11/2013        | H.SAATSOGLOU       | rubber (82shA),bore diameter 10mm , plain bearing   |           |  |
| C3                                                                                        |                                         |         |         |                     |                  |                    | DRAWING NUMBER :                                    | SHEET No. |  |
| B2                                                                                        |                                         |         |         |                     |                  |                    |                                                     |           |  |
| A1                                                                                        |                                         |         |         | QUANTITY            |                  | SCALE              |                                                     |           |  |
| $\Delta/\Delta$                                                                           |                                         |         |         | DEDI ACE            |                  |                    | GEN DWG NUM:                                        |           |  |