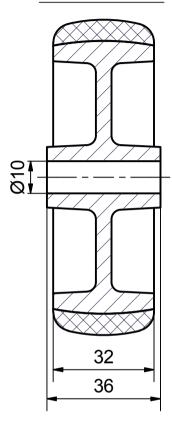

Load Capacity: 90kg for speed up to 4km/h (According to EN 12530)

|                                                                                           |                                         | PRODUCT | TION OF | PERMIS. VARIATIONS: |                  |                    | PART No:                                            |           |  |
|-------------------------------------------------------------------------------------------|-----------------------------------------|---------|---------|---------------------|------------------|--------------------|-----------------------------------------------------|-----------|--|
|                                                                                           | da s.a.                                 | CASTORS | S AND   |                     |                  |                    | UNF . DIM.:                                         |           |  |
| -                                                                                         |                                         | WHEELS  |         | SURFACE FINISH:     |                  |                    | RT NAME: WL-TPA100S.EC                              |           |  |
| THESSALONIKI - GREECE                                                                     |                                         |         |         |                     |                  |                    | WL-1PA 1003.EC                                      |           |  |
|                                                                                           | rawing is the prope                     |         |         | 8/11/2013           | E.POLIMEROPOULOU | PART DESCRIPTION : |                                                     |           |  |
| It must neither be reproduced in any manner nor shall it be submitted to third parties or |                                         |         |         | DRAWN               | 8/11/2013        | E.POLIMEROPOULOU   | Wheel 100x32mm,electric conductive non marking grey |           |  |
| compe                                                                                     | competitors without our written consent |         |         |                     | 8/11/2013        | H.SAATSOGLOU       | rubber (82shA),bore diameter 10mm , plain bearing   |           |  |
| C3                                                                                        |                                         |         |         |                     |                  |                    | DRAWING NUMBER :                                    | SHEET No. |  |
| B2                                                                                        |                                         |         |         |                     |                  |                    |                                                     |           |  |
| A1                                                                                        |                                         |         |         | QUANTITY            |                  | SCALE              |                                                     |           |  |
| $\Delta/\Delta$                                                                           |                                         |         |         | DEDI ACE            |                  |                    | GEN DWG NUM:                                        |           |  |